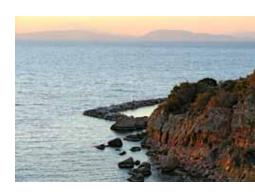

### Spectacular Skyscapes

"The sun rises and the sun sets and hurries back to where it rises" - yet, no sunset or sunrise is quite the same. Browse through this unique collection of sunrises and sunsets – taken from the sandy shores of Costa Rica to the rocky cliffs of the Mediterranean. Choose your favorite photographs to enhance your personal space with the slowly changing hues of the sky and the patterns of the ocean.