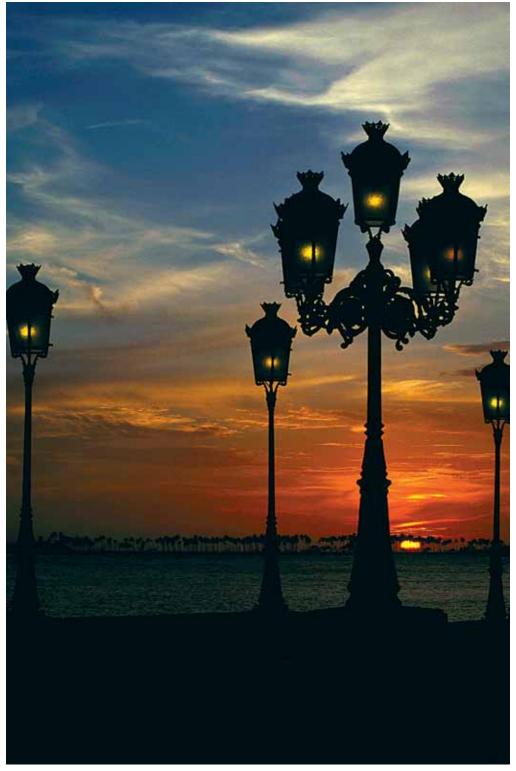

### Spectacular Skyscapes

"The sun rises and the sun sets and hurries back to where it rises" - yet, no sunset or sunrise is quite the same. Browse through this unique collection of sunrises and sunsets – taken from the sandy shores of Costa Rica to the rocky cliffs of the Mediterranean. Choose your favorite photographs to enhance your personal space with the slowly changing hues of the sky and the patterns of the ocean.