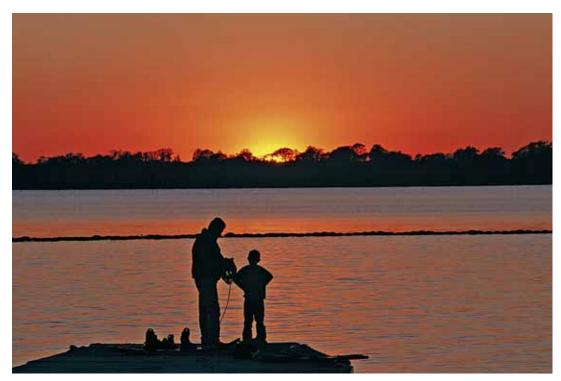

### Spectacular Skyscapes

"The sun rises and the sun sets and hurries back to where it rises" - yet, no sunset or sunrise is quite the same. Browse through this unique collection of sunrises and sunsets – taken from the sandy shores of Costa Rica to the rocky cliffs of the Mediterranean. Choose your favorite photographs to enhance your personal space with the slowly changing hues of the sky and the patterns of the ocean.