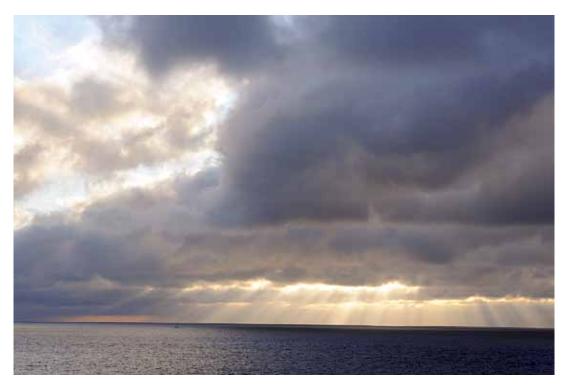

### Spectacular Skyscapes

"The sun rises and the sun sets and hurries back to where it rises" - yet, no sunset or sunrise is quite the same. Browse through this unique collection of sunrises and sunsets – taken from the sandy shores of Costa Rica to the rocky cliffs of the Mediterranean. Choose your favorite photographs to enhance your personal space with the slowly changing hues of the sky and the patterns of the ocean.