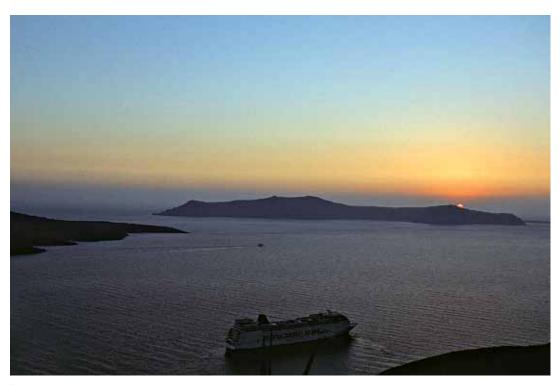

### Spectacular Skyscapes

"The sun rises and the sun sets and hurries back to where it rises" - yet, no sunset or sunrise is quite the same. Browse through this unique collection of sunrises and sunsets – taken from the sandy shores of Costa Rica to the rocky cliffs of the Mediterranean. Choose your favorite photographs to enhance your personal space with the slowly changing hues of the sky and the patterns of the ocean.