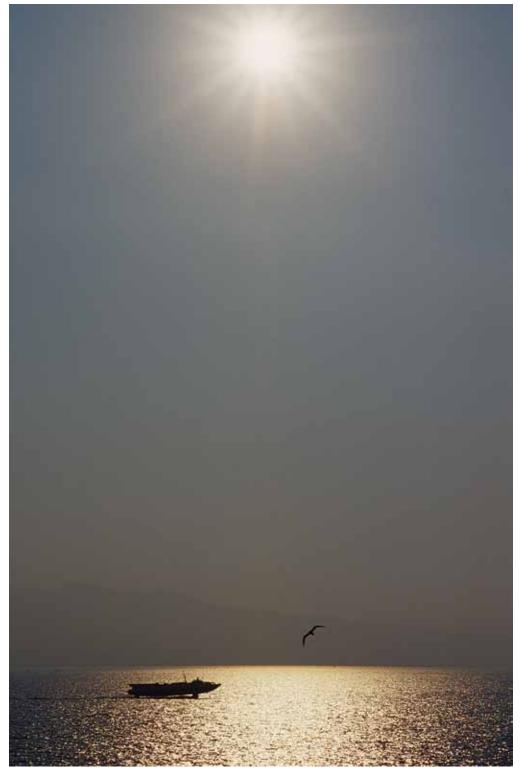

### Spectacular Skyscapes

"The sun rises and the sun sets and hurries back to where it rises" - yet, no sunset or sunrise is quite the same. Browse through this unique collection of sunrises and sunsets – taken from the sandy shores of Costa Rica to the rocky cliffs of the Mediterranean. Choose your favorite photographs to enhance your personal space with the slowly changing hues of the sky and the patterns of the ocean.