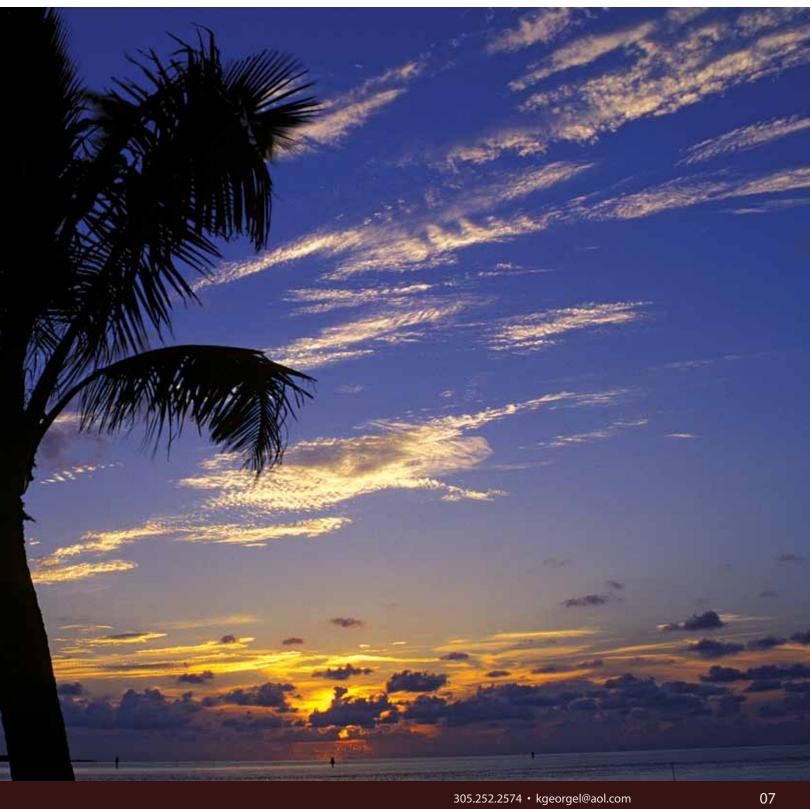

### Spectacular Skyscapes

"The sun rises and the sun sets and hurries back to where it rises" - yet, no sunset or sunrise is quite the same. Browse through this unique collection of sunrises and sunsets – taken from the sandy shores of Costa Rica to the rocky cliffs of the Mediterranean. Choose your favorite photographs to enhance your personal space with the slowly changing hues of the sky and the patterns of the ocean.