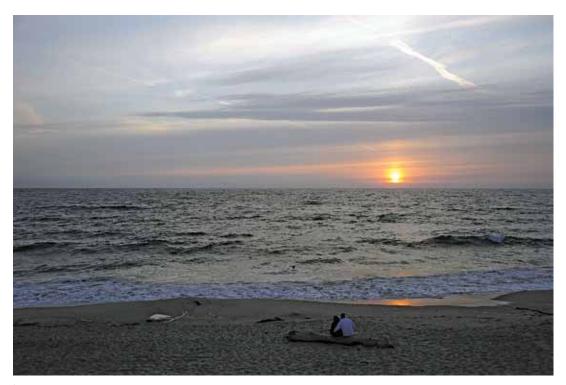

### Spectacular Skyscapes

"The sun rises and the sun sets and hurries back to where it rises" - yet, no sunset or sunrise is quite the same. Browse through this unique collection of sunrises and sunsets – taken from the sandy shores of Costa Rica to the rocky cliffs of the Mediterranean. Choose your favorite photographs to enhance your personal space with the slowly changing hues of the sky and the patterns of the ocean.