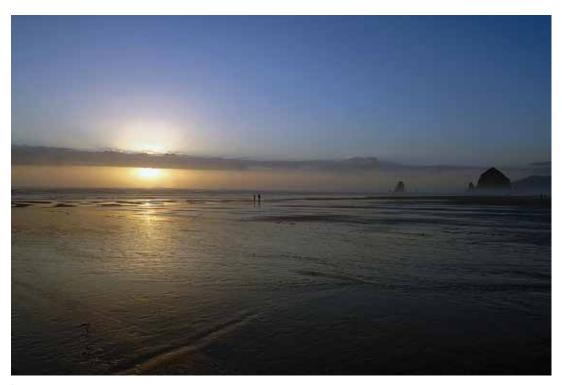

### Spectacular Skyscapes

"The sun rises and the sun sets and hurries back to where it rises" - yet, no sunset or sunrise is quite the same. Browse through this unique collection of sunrises and sunsets – taken from the sandy shores of Costa Rica to the rocky cliffs of the Mediterranean. Choose your favorite photographs to enhance your personal space with the slowly changing hues of the sky and the patterns of the ocean.