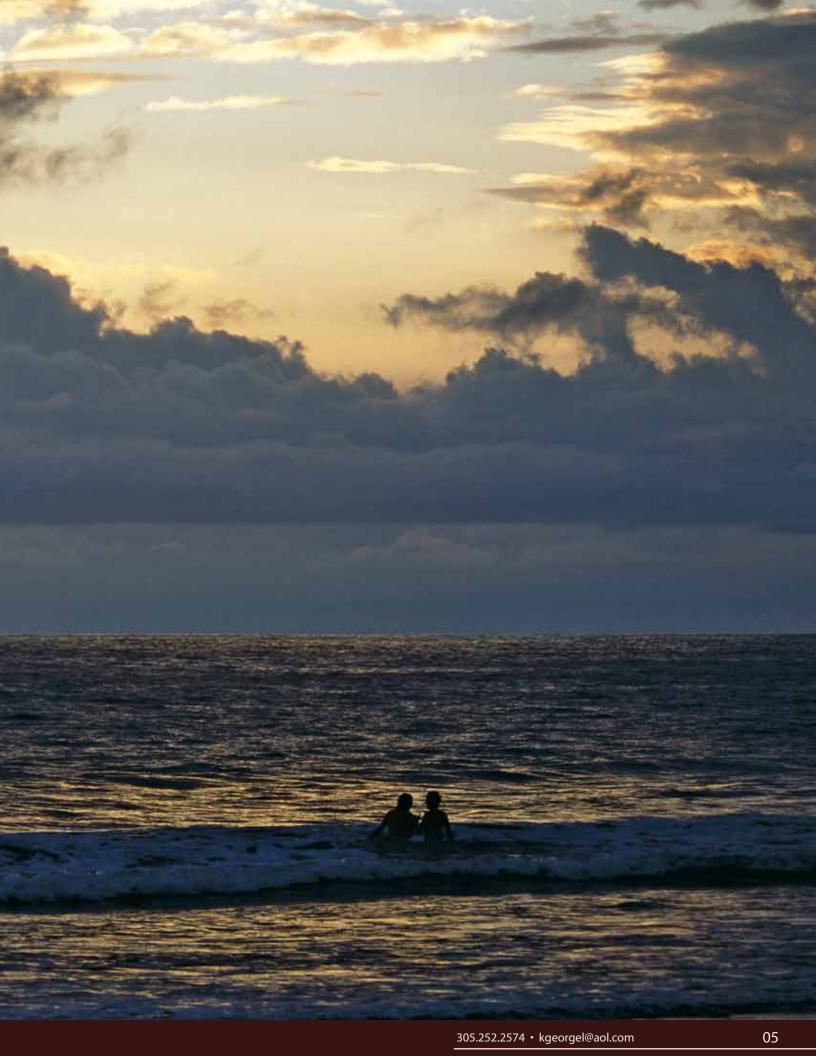

### Spectacular Skyscapes

"The sun rises and the sun sets and hurries back to where it rises" - yet, no sunset or sunrise is quite the same. Browse through this unique collection of sunrises and sunsets – taken from the sandy shores of Costa Rica to the rocky cliffs of the Mediterranean. Choose your favorite photographs to enhance your personal space with the slowly changing hues of the sky and the patterns of the ocean.