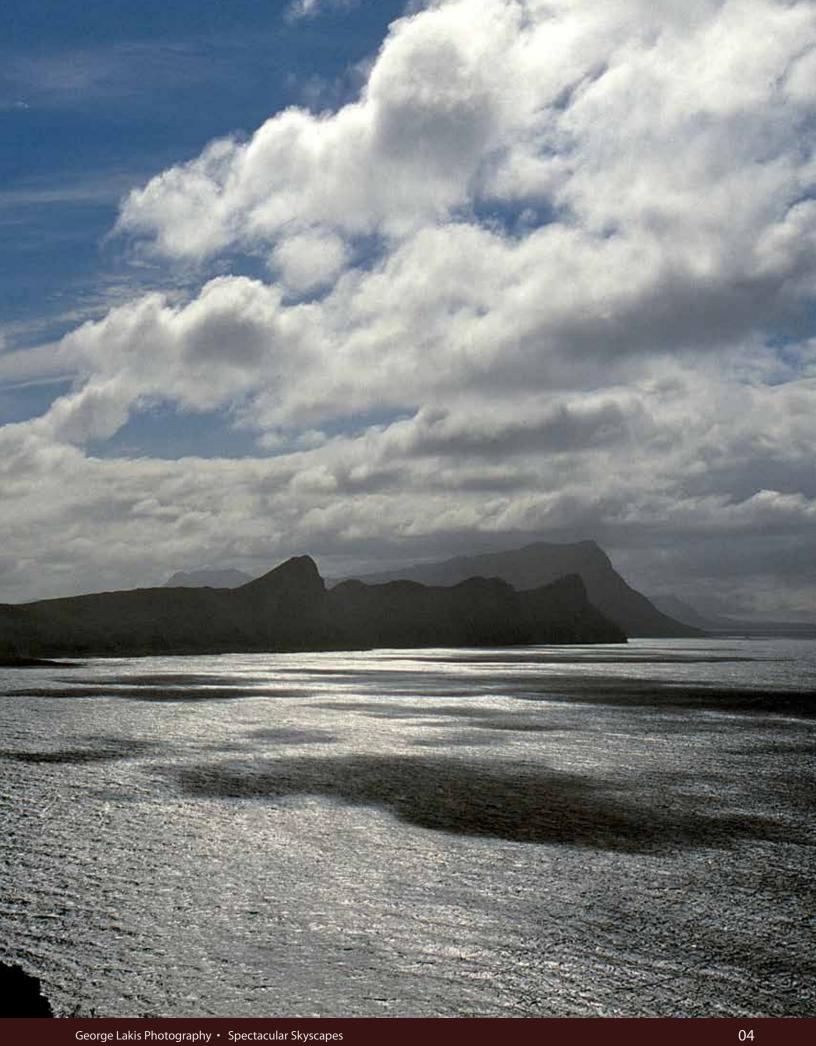

### Spectacular Skyscapes

"The sun rises and the sun sets and hurries back to where it rises" - yet, no sunset or sunrise is quite the same. Browse through this unique collection of sunrises and sunsets – taken from the sandy shores of Costa Rica to the rocky cliffs of the Mediterranean. Choose your favorite photographs to enhance your personal space with the slowly changing hues of the sky and the patterns of the ocean.