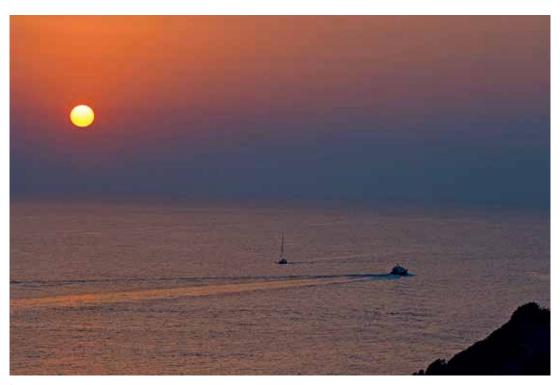

### Spectacular Skyscapes

"The sun rises and the sun sets and hurries back to where it rises" - yet, no sunset or sunrise is quite the same. Browse through this unique collection of sunrises and sunsets – taken from the sandy shores of Costa Rica to the rocky cliffs of the Mediterranean. Choose your favorite photographs to enhance your personal space with the slowly changing hues of the sky and the patterns of the ocean.