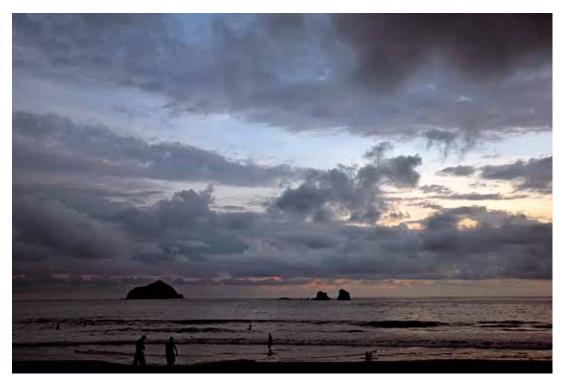

### Spectacular Skyscapes

"The sun rises and the sun sets and hurries back to where it rises" - yet, no sunset or sunrise is quite the same. Browse through this unique collection of sunrises and sunsets – taken from the sandy shores of Costa Rica to the rocky cliffs of the Mediterranean. Choose your favorite photographs to enhance your personal space with the slowly changing hues of the sky and the patterns of the ocean.