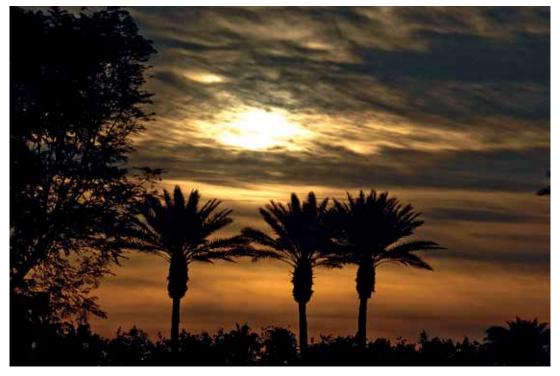

### Spectacular Skyscapes

"The sun rises and the sun sets and hurries back to where it rises" - yet, no sunset or sunrise is quite the same. Browse through this unique collection of sunrises and sunsets – taken from the sandy shores of Costa Rica to the rocky cliffs of the Mediterranean. Choose your favorite photographs to enhance your personal space with the slowly changing hues of the sky and the patterns of the ocean.

Spectacular Skyscapes

Spectacular Skyscapes

batw\_01cat10\_0001

batw\_01cat10\_0002

batw\_01cat10\_0003

batw\_01cat10\_0004

batw\_01cat10\_0005

batw\_01cat10\_0006