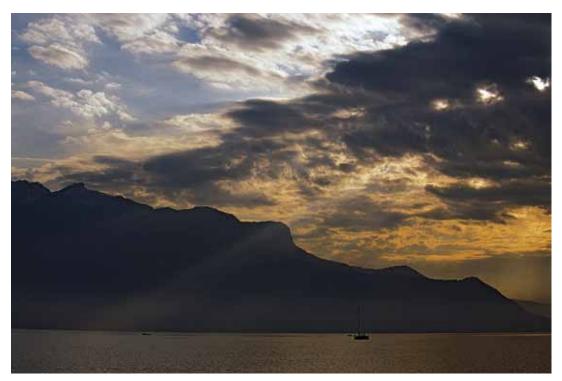

### Spectacular Skyscapes

"The sun rises and the sun sets and hurries back to where it rises" - yet, no sunset or sunrise is quite the same. Browse through this unique collection of sunrises and sunsets – taken from the sandy shores of Costa Rica to the rocky cliffs of the Mediterranean. Choose your favorite photographs to enhance your personal space with the slowly changing hues of the sky and the patterns of the ocean.