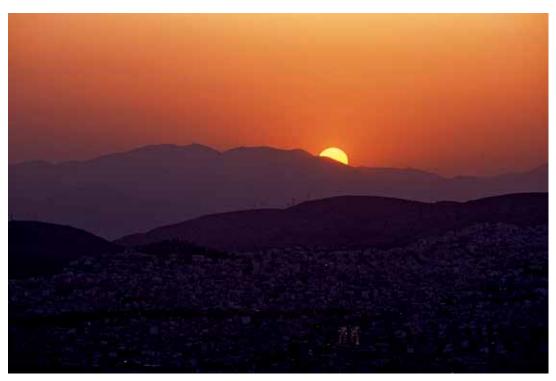

### Spectacular Skyscapes

"The sun rises and the sun sets and hurries back to where it rises" - yet, no sunset or sunrise is quite the same. Browse through this unique collection of sunrises and sunsets – taken from the sandy shores of Costa Rica to the rocky cliffs of the Mediterranean. Choose your favorite photographs to enhance your personal space with the slowly changing hues of the sky and the patterns of the ocean.