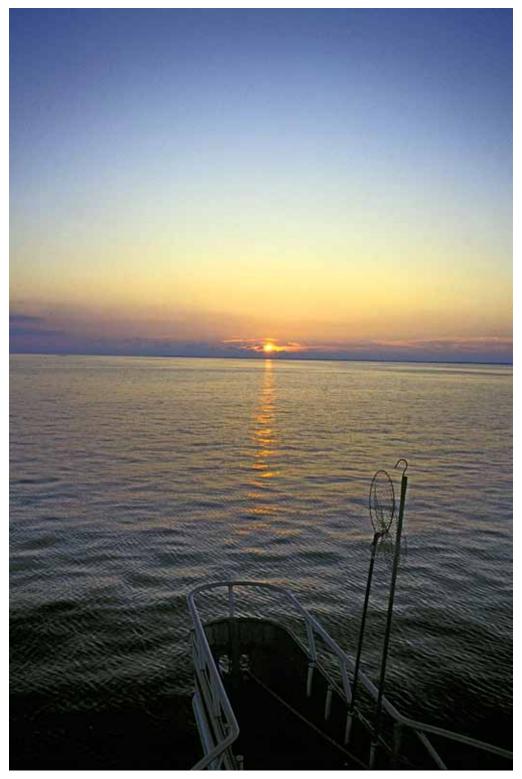

### Spectacular Skyscapes

"The sun rises and the sun sets and hurries back to where it rises" - yet, no sunset or sunrise is quite the same. Browse through this unique collection of sunrises and sunsets – taken from the sandy shores of Costa Rica to the rocky cliffs of the Mediterranean. Choose your favorite photographs to enhance your personal space with the slowly changing hues of the sky and the patterns of the ocean.