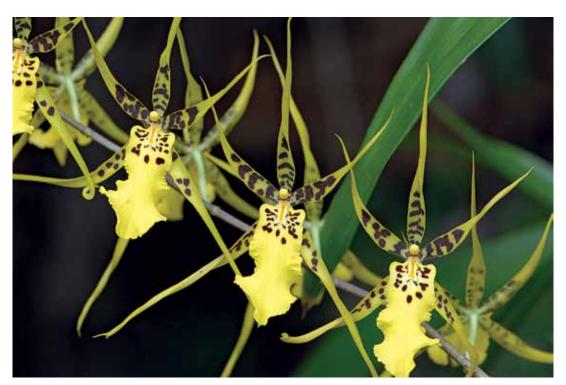

### **Tantalizing Orchids**

A large family of flowering plants, Orchids have a wide range of species, varying in color, size and overall appearance. In this catalogue you will find the most eclectic collection of orchids to help you brighten, decorate, and soften the environment of any room.