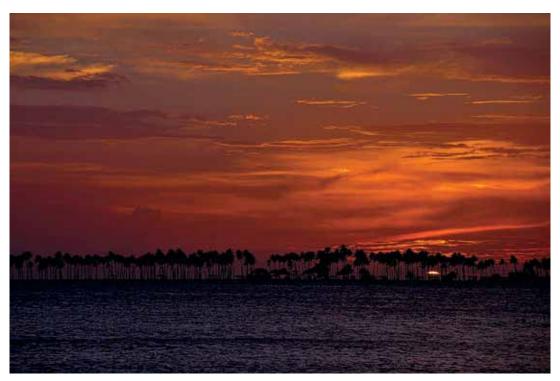

### Spectacular Skyscapes

"The sun rises and the sun sets and hurries back to where it rises" - yet, no sunset or sunrise is quite the same. Browse through this unique collection of sunrises and sunsets – taken from the sandy shores of Costa Rica to the rocky cliffs of the Mediterranean. Choose your favorite photographs to enhance your personal space with the slowly changing hues of the sky and the patterns of the ocean.

Spectacular Skyscapes

Spectacular Skyscapes

batw\_01cat10\_0001

batw\_01cat10\_0002

batw\_01cat10\_0003

batw\_01cat10\_0004

batw\_01cat10\_0005

batw\_01cat10\_0006