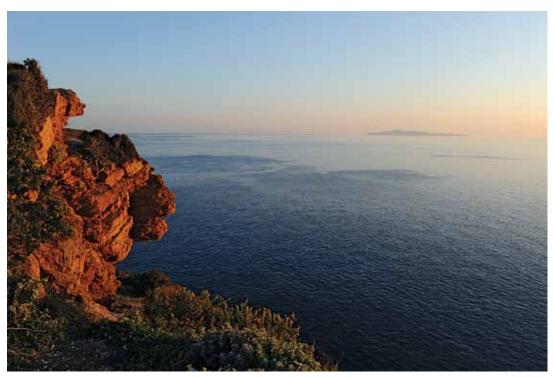

### Spectacular Skyscapes

"The sun rises and the sun sets and hurries back to where it rises" - yet, no sunset or sunrise is quite the same. Browse through this unique collection of sunrises and sunsets – taken from the sandy shores of Costa Rica to the rocky cliffs of the Mediterranean. Choose your favorite photographs to enhance your personal space with the slowly changing hues of the sky and the patterns of the ocean.