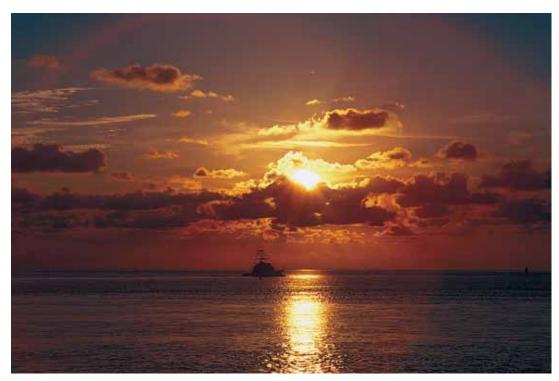

### Spectacular Skyscapes

"The sun rises and the sun sets and hurries back to where it rises" - yet, no sunset or sunrise is quite the same. Browse through this unique collection of sunrises and sunsets – taken from the sandy shores of Costa Rica to the rocky cliffs of the Mediterranean. Choose your favorite photographs to enhance your personal space with the slowly changing hues of the sky and the patterns of the ocean.