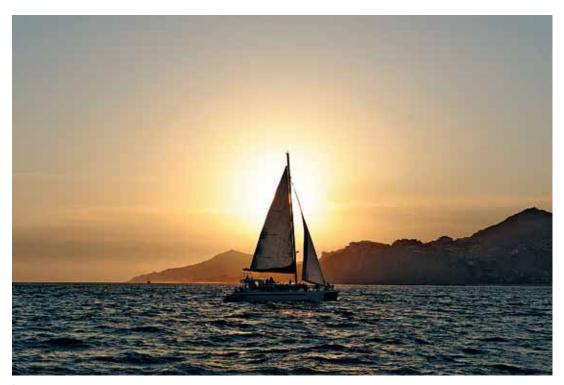

### Spectacular Skyscapes

"The sun rises and the sun sets and hurries back to where it rises" - yet, no sunset or sunrise is quite the same. Browse through this unique collection of sunrises and sunsets – taken from the sandy shores of Costa Rica to the rocky cliffs of the Mediterranean. Choose your favorite photographs to enhance your personal space with the slowly changing hues of the sky and the patterns of the ocean.