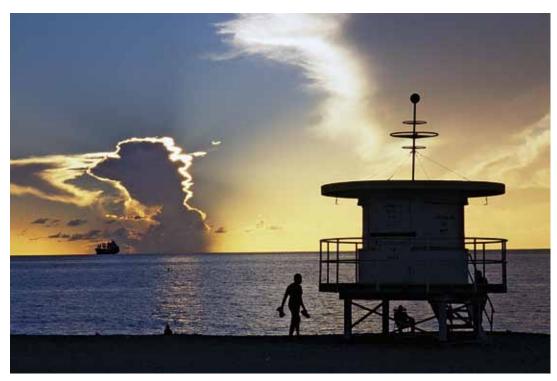

### Spectacular Skyscapes

"The sun rises and the sun sets and hurries back to where it rises" - yet, no sunset or sunrise is quite the same. Browse through this unique collection of sunrises and sunsets – taken from the sandy shores of Costa Rica to the rocky cliffs of the Mediterranean. Choose your favorite photographs to enhance your personal space with the slowly changing hues of the sky and the patterns of the ocean.