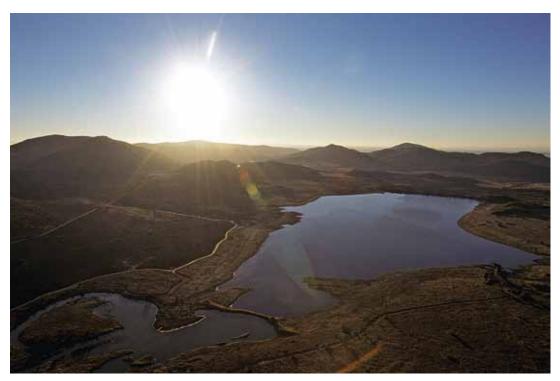

### Spectacular Skyscapes

"The sun rises and the sun sets and hurries back to where it rises" - yet, no sunset or sunrise is quite the same. Browse through this unique collection of sunrises and sunsets – taken from the sandy shores of Costa Rica to the rocky cliffs of the Mediterranean. Choose your favorite photographs to enhance your personal space with the slowly changing hues of the sky and the patterns of the ocean.