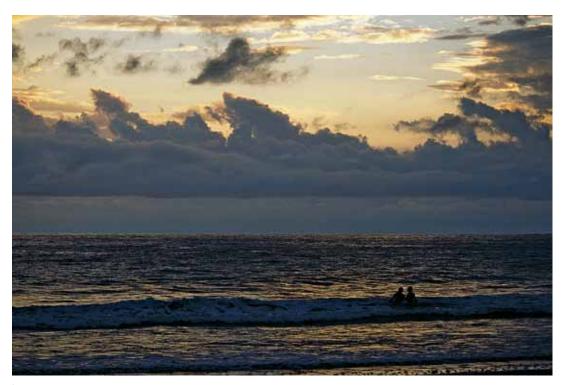

### Spectacular Skyscapes

"The sun rises and the sun sets and hurries back to where it rises" - yet, no sunset or sunrise is quite the same. Browse through this unique collection of sunrises and sunsets – taken from the sandy shores of Costa Rica to the rocky cliffs of the Mediterranean. Choose your favorite photographs to enhance your personal space with the slowly changing hues of the sky and the patterns of the ocean.