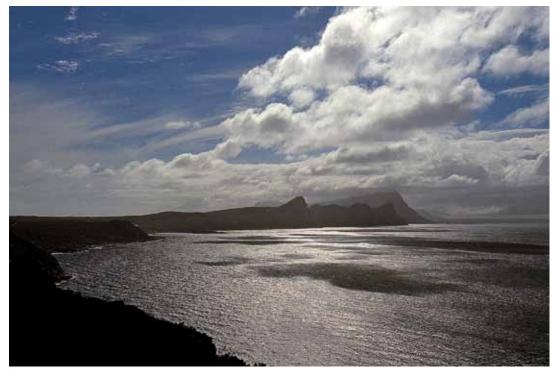

### Spectacular Skyscapes

"The sun rises and the sun sets and hurries back to where it rises" - yet, no sunset or sunrise is quite the same. Browse through this unique collection of sunrises and sunsets – taken from the sandy shores of Costa Rica to the rocky cliffs of the Mediterranean. Choose your favorite photographs to enhance your personal space with the slowly changing hues of the sky and the patterns of the ocean.